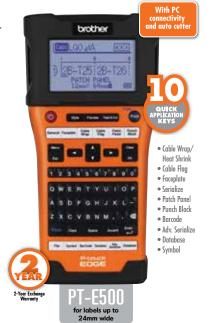

# P-touch EDGE® PT-E550W labeling tool

with wireless connectivity and auto cutter

© 2015 Brother Mobile Solutions, Inc., 100 Technology Drive, Suite 250A, Broomfield, CO 80021

BMS 12-2015 101

## Industrial Handheld Labeling Tool

- Large backlit LCD display.
- Prints text, symbols and barcodes on durable laminated labels up to 24mm wide.

• Wireless connectivity and built-in software to transfer files and print directly from popular Windows®, iOS® and Android™ mobile devices

- Automatic dual-blade cutter to cut labels one at a time or on easy-peel strips. Also cut labels to specified lengths for faceplates, patch panels, punch blocks or general cable runs.
- Advanced Alpha and Numeric Serializing.
- Auto "half-cut" cutter to print labels one

at a time or in easy-peel strips.

• Kit includes: PT-E550W labeler, carrying case, rechargeable Li-ion battery, AC adapter/ charger & USB cable.

gogog

## Smart label application keys save time

Smart label application keys offer preformatted templates for the types of labels electrical, telecom, and datacom contractors, and A/V and security system installers, use frequently.

These can help almost anyone make the right label every time, quickly and easily.

HGe tape is a new tape designed for commercial and industrial labeling applications, to print laminated labels much faster than any current P-touch® label printer