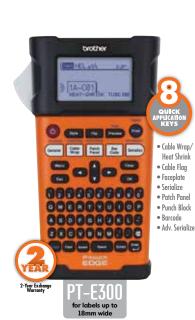

## Smart label application keys save time

Smart label application keys offer preformatted templates for the types of labels electrical, telecom, and datacom contractors, and A/V and security system installers, use frequently.

These can help almost anyone make the right label every time, quickly and easily.

HGe tape is a new tape designed for commercial and industrial labeling applications, to print laminated labels much faster than any current P-touch® label printer