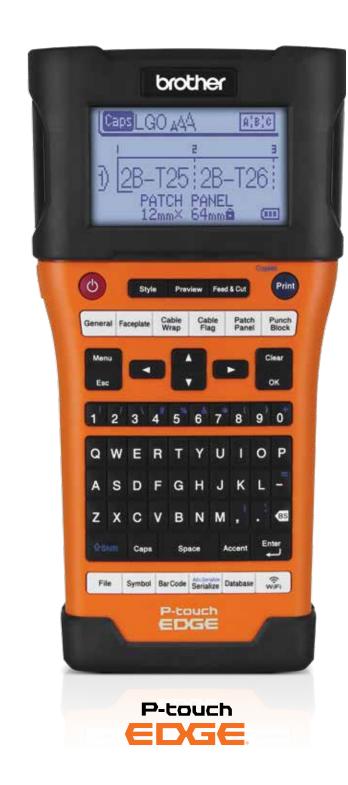

## Industrial Handheld Labeling Tool

- Large backlit LCD display.
- Prints text, symbols and barcodes on durable laminated labels up to 24mm wide.

• Wireless connectivity and built-in software to transfer files and print directly from popular Windows®, iOS® and Android™ mobile devices

- Automatic dual-blade cutter to cut labels one at a time or on easy-peel strips. Also cut labels to specified lengths for faceplates, patch panels, punch blocks or general cable runs.
- Advanced Alpha and Numeric Serializing.
- Auto "half-cut" cutter to print labels one

at a time or in easy-peel strips.

• Kit includes: PT-E550W labeler, carrying case, rechargeable Li-ion battery, AC adapter/ charger & USB cable.

gogog

## Smart label application keys save time

Smart label application keys offer preformatted templates for the types of labels electrical, telecom, and datacom contractors, and A/V and security system installers, use frequently.