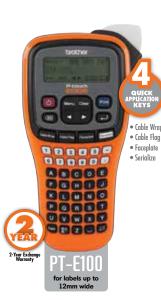

## Smart label application keys save time

Smart label application keys offer preformatted templates for the types of labels electrical, telecom, and datacom contractors, and A/V and security system installers, use frequently.

These can help almost anyone make the right label every time, quickly and easily.

HGe tape is a new tape designed for commercial and industrial labeling applications, to print laminated labels much faster than any current P-touch® label printer