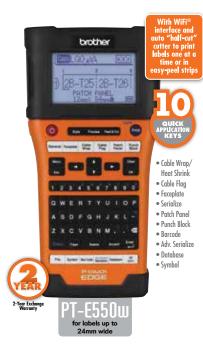

# P-touch EDGE® PT-E550W labeling tool

with wireless connectivity and auto cutter

© 2015 Brother Mobile Solutions, Inc., 100 Technology Drive, Suite 250A, Broomfield, CO 80021

BMS 12-2015 101

## Industrial Handheld Labeling Tool

- Large backlit LCD display.
- Prints text, symbols and barcodes on durable laminated labels up to 24mm wide.

• Wireless connectivity and built-in software to transfer files and print directly from popular Windows®, iOS® and Android™ mobile devices

- Automatic dual-blade cutter to cut labels one at a time or on easy-peel strips. Also cut labels to specified lengths for faceplates, patch panels, punch blocks or general cable runs.
- Advanced Alpha and Numeric Serializing.
- Auto "half-cut" cutter to print labels one

at a time or in easy-peel strips.

• Kit includes: PT-E550W labeler, carrying case, rechargeable Li-ion battery, AC adapter/ charger & USB cable.

gogog

## Smart label application keys save time

Smart label application keys offer preformatted templates for the types of labels electrical, telecom, and datacom contractors, and A/V and security system installers, use frequently.

These can help almost anyone make the right label every time, quickly and easily.

HGe tape is a new tape designed for commercial and industrial labeling applications, to print laminated labels much faster than any current P-touch® label printer